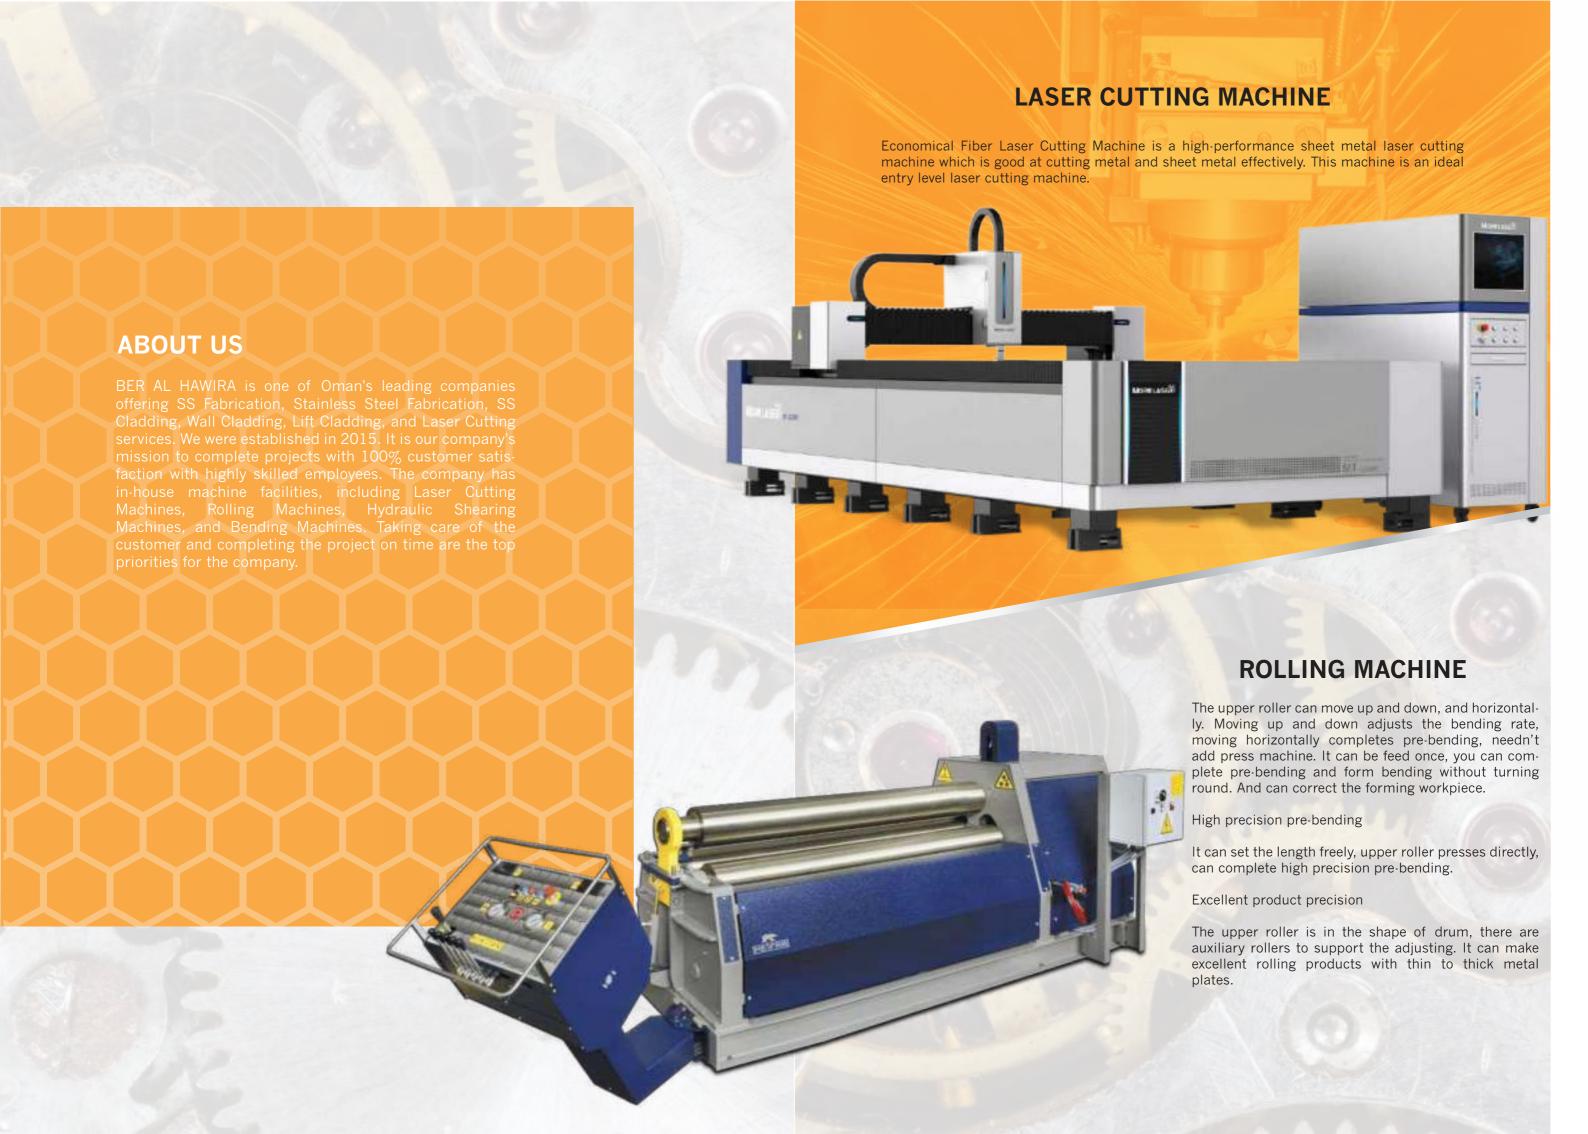

## METAL FABRICATIONS





## **HYDRAULIC SHEARING MACHINE**

CNC plate guillotine shearing machine provides high strength, high productivity, high precision, and safety to improving your bottom line. High precision CNC plate shears adopt the latest computer technology, compact structure and complete functions characteristic.



## **OUR SERVICE**

- ◆ SS Fabrication
- ◆ Ms fabrication
- ◆ SS Cladding

- Wall Cladding
- Lift Cladding Ect.
- Laser Cutting

## BENDING MACHINE

Scissors metal Band Sawing machine's main drive system is composed of worm reducer, pulleys, drive wheels and other components, worm gear reducer and the drive wheel is connected directly, the transmission is relatively stable, there is no impact.







C.R. No. 132936/ P.O. Box:65/ Postal Code: 122 Mabelah Sanaya Road No: 7 Sultanate Of Oman