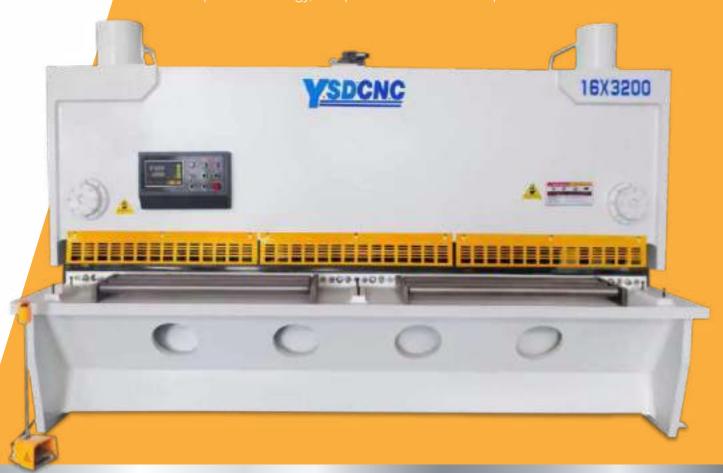

## **HYDRAULIC SHEARING MACHINE**

CNC plate guillotine shearing machine provides high strength, high productivity, high precision, and safety to improving your bottom line. High precision CNC plate shears adopt the latest computer technology, compact structure and complete functions characteristic.