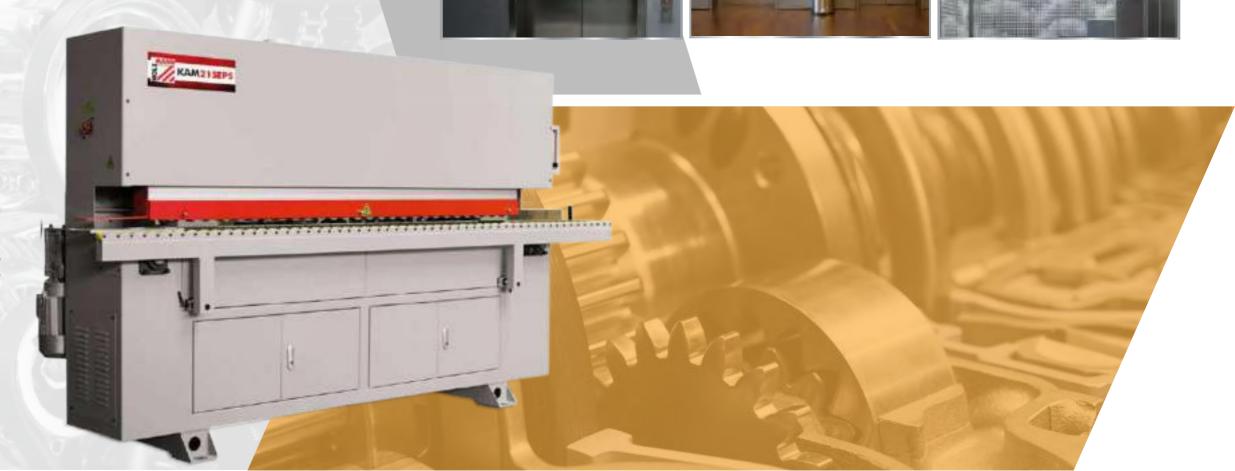

## BENDING MACHINE

Scissors metal Band Sawing machine's main drive system is composed of worm reducer, pulleys, drive wheels and other components, worm gear reducer and the drive wheel is connected directly, the transmission is relatively stable, there is no impact.